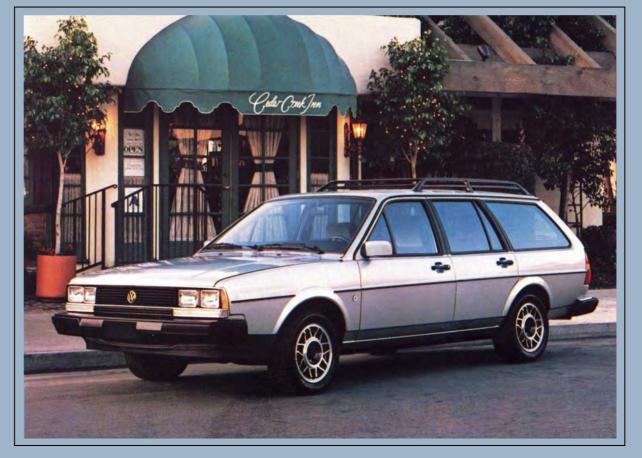

#### QUANTUM WAGON

The Quantum Wagon was designed with families in mind. Yet before you think that this wagon is totally utilitarian, consider that its performance, its high level of standard comfort and convenience features distinguish it among the leading touring wagons in the world.

Its responsive 2.2 liter fuel-injected engine, 5-speed manual transmission, power assisted rack and pinion steering and independent suspension provide the perfor-

mance, the roadworthiness that few of its rivals can surpass.

Its list of standard equipment is extraordinarily generous. Air conditioning. Power steering, brakes and windows. Tachometer and digital clock. Cruise control. AM/FM stereo cassette radio. Central locking system. Even heated, electrically operated outside mirrors.

Quantum Wagon provides 38.4 cubic feet of unobstructed luggage capacity. Its 60/40 split rear seat can

be folded down to accommodate even larger loads if necessary. And a convenient rear wiper/washer helps assure clear visibility. The Wolfsburg Limited Edition Quantum Wagon offers even more. Metallic paint. Black-out pillars and window trim. Unique velour sport seats. Leather wrapped steering wheel, shift knob and boot. An aerodynamic front spoiler. 195/60 HR 14 steel belted radials and sporty 6-inch alloy rims. Plus a specially designed black roof rack with detachable crossbars.

Who says driving a station wagon has to be dull?

Wolfsburg Limited Edition Quantum Wagon. in Flash Silver Metallic.