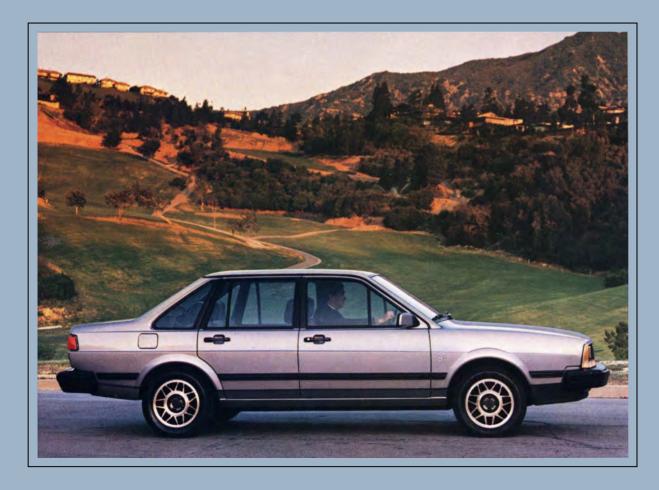

### Q U A N T U M S E D A N

In the classic grand touring tradition, Quantum has it all. Powered by a 2.2 liter, 5-cylinder fuel-injected engine coupled with a 5-speed manual transmission, Quantum delivers the kind of performance and driver control expected of a world class touring sedan. Its decisive, power assisted rack and pinion steering, front wheel drive and independent suspension afford handling and maneuverability that make driving

on city streets or country roads an absolute pleasure.

Virtually all of the comforts and conveniences you could hope for are standard on Quantum. Air conditioning. Power steering, brakes and windows. Tachometer and digital clock. Cruise control. AM/FM stereo cassette radio. Heated, electrically operated outside mirrors. Central locking system. You couldn't expect much more.

Yet the Wolfsburg Limited Edition

Quantum *does* give you more. Unique velour sport seats. A leather steering wheel, shift knob and boot. Metallic paint. A sporty black front spoiler. 195/60 HR 14 steel belted radial tires mounted on 6-inch alloy rims. And special black-out trim.

All of the power, performance, comfort and style you've come to expect in a refined grand touring sedan comes with one thing you wouldn't expect: a low sticker price.

Wolfsburg Limited Edition Quantum Sedan in Sapphire Metallic.