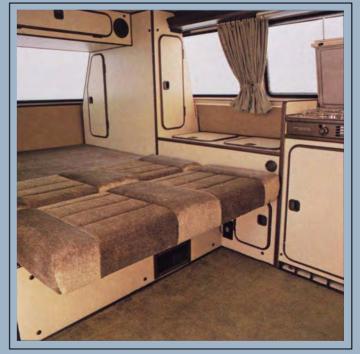

and maneuverability. And its effi-

cient use of space is truly impressive. So is the Wolfsburg Limited Edition Vanagon. It comes standard with power steering. A tachometer and digital clock. Sporty corduroy front bucket seats with armrests. And a two-passenger middle bench seat with folding backrest. The rear bench seat folds flat to form a bed, and other amenities include screens, curtains, mosquito netting, an illuminated make-up mirror and more.

The pop-top raises to reveal a "second floor" (room for two with a view!). The rear bench seat folds into a double bed. In the kitchenette you'll find a two-burner stove, sink and refrigerator. And storage space abounds.