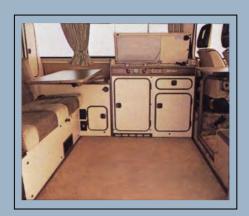

The pop-top raises to reveal a "second floor" (room for two with a view!). The rear bench seat folds into a double bed. In the kitchenette you'll find a two-burner stove, sink and refrigerator. And storage space abounds.

The Wolfsburg Limited Edition Vanagon Camper is even more inviting. Its tastefully color coordinated interior features a new removable middle bench seat in rich velour upholstery and sporty front bucket seats with armrests. Power steering is standard. As is a tachometer and digital clock. Other features include a padded instrument panel. Tinted glass. An illuminated vanity mirror. And more. Can we invite you to our open house?