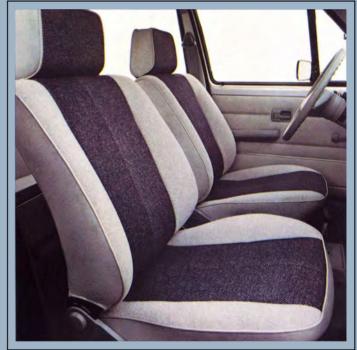

Enter the Wolfsburg Limited Edition Rabbit. On the outside, we've included your choice of four metallic colors or Cashmere White. A large aerodynamic front spoiler. Dual black bodyside moldings. 5-inch steel wheels with road-gripping 175/70 R 13 steel belted radial

tires. And sporty wheel covers.
Inside, you'll find fully reclining bucket seats of blue and grey tweed

cloth with grey leatherette trim. To further increase your comfort level, you may also choose from either air conditioning or a sunroof and an AM/FM stereo cassette radio.