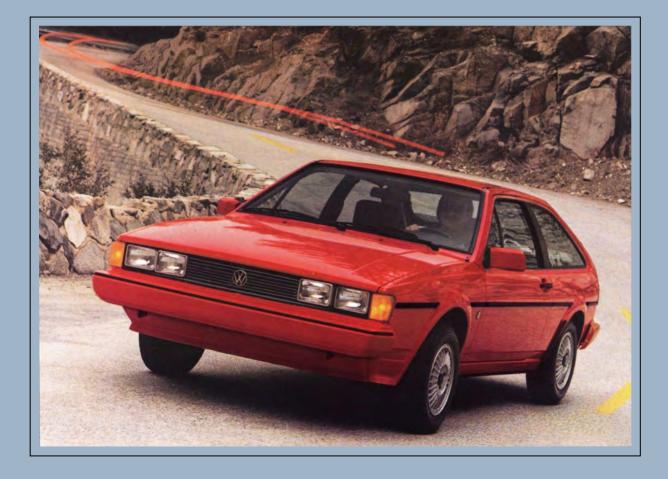

### SCIROCCO

sit behind the wheel of a Scirocco and experience the power, the responsiveness, the sheer exhilaration of driving a German sports car that has earned its reputation for uncanny performance and cat-like agility on some of the toughest race courses in the world. Sit behind the wheel of a Wolfsburg Limited Edition Scirocco and you may never drive an ordinary car again.

Settle into firm, specially de-

signed sport seats as a new computerized digital display monitors crucial functions of the vehicle. Feel the solidity, the tenacious

tracking ability that emanate from a new rear deck spoiler, alloy rims and 175/70 HR 13 steel belted radial tires.

Body colored bumpers and mirrors plus black-out pillars and window trim set this sports car miles apart from the competition. So does its amazingly affordable price. But they're going to go fast. It's part of their nature.

Wolfsburg Limited Edition Scirocco in Mars Red.