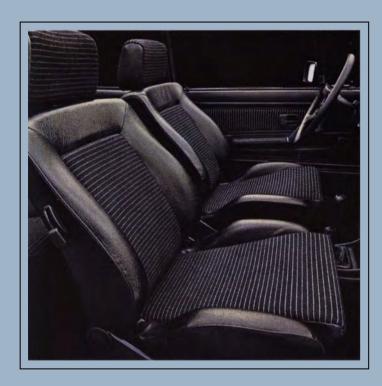

Add a hand-fitted, insulated roof. Alloy sport wheels. Body colored bumpers, wheel flares and mirrors. Stunning cloth sport seats with leatherette bolsters. A leather 4-spoke steering wheel, shift knob and boot. It all adds up to instant excitement!