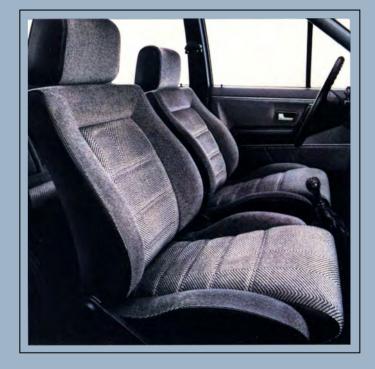

tires. And sporty wheel covers.
Inside, you'll find fully reclining bucket seats of blue and grey tweed

cloth with grey leatherette trim. To further increase your comfort level, you may also choose from either air conditioning or a sunroof and an AM/FM stereo cassette radio.

Its list of standard equipment is extraordinarily generous. Air conditioning. Power steering, brakes and windows. Tachometer and digital clock. Cruise control. AM/FM stereo cassette radio. Central locking system. Even heated, electrically operated outside mirrors.

on city streets or country roads an absolute pleasure.

Virtually all of the comforts and conveniences you could hope for are standard on Quantum. Air conditioning. Power steering, brakes and windows. Tachometer and digital clock. Cruise control. AM/FM stereo cassette radio. Heated, electrically operated outside mirrors. Central locking system. You couldn't expect much more.