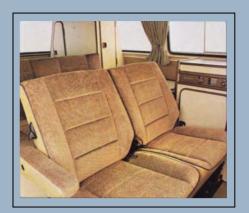

wheels. Scirocco's imposing rear deck spoiler and new, multi-function digital display exude excitement. While the classic grand touring Quantum takes on an enticing flair with its black-out trim, front spoiler and rich new sporting interior. The Vanagon provides comfortable overnight quarters with its window curtains, mosquito netting and rear bench seat that folds flat into a bed. And for the tried-and-true traveller. the Vanagon Camper boasts a new removable two-passenger middle bench seat and other amenities to make your home away from home as comfortable as you'd like it to be.

and maneuverability. And its effi-

cient use of space is truly impressive. So is the Wolfsburg Limited Edition Vanagon. It comes standard with power steering. A tachometer and digital clock. Sporty corduroy front bucket seats with armrests. And a two-passenger middle bench seat with folding backrest. The rear bench seat folds flat to form a bed, and other amenities include screens, curtains, mosquito netting, an illuminated make-up mirror and more.