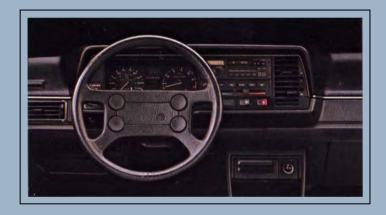

Its list of standard equipment is extraordinarily generous. Air conditioning. Power steering, brakes and windows. Tachometer and digital clock. Cruise control. AM/FM stereo cassette radio. Central locking system. Even heated, electrically operated outside mirrors.

on city streets or country roads an absolute pleasure.

Virtually all of the comforts and conveniences you could hope for are standard on Quantum. Air conditioning. Power steering, brakes and windows. Tachometer and digital clock. Cruise control. AM/FM stereo cassette radio. Heated, electrically operated outside mirrors. Central locking system. You couldn't expect much more.