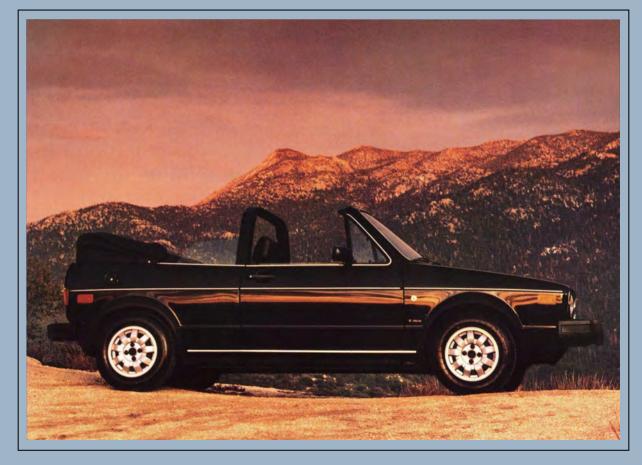

#### CONVERTIBLE

ruising along life's highways in a Volkswagen Convertible couldn't be more fun. Except in a Wolfsburg Limited Edition Convertible.

The Convertible's high performance, fuel-injected 1.8 liter engine coupled with its 5-speed close ratio transmission, sport suspension and ventilated front disc brakes offer superb handling and performance. Of course, our German engineers wouldn't have it any other way.

Now's the time to make your move. We've only built a limited number of them. And at these prices, we wouldn't want the sun to set on your opportunity to own one.

Wolfsburg Limited Edition Convertible in Black Metallic.