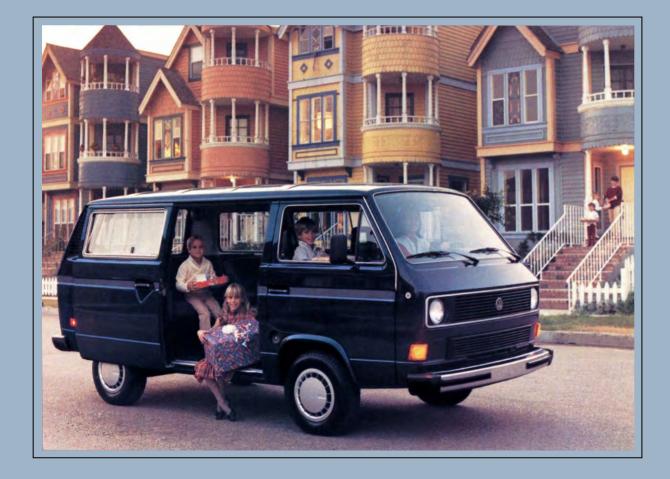

hether it's cross town to pick up the kids or cross country to pick up your spirits, Vanagon continues the pioneering heritage of Volkswagen's technological leadership in passenger van design. You can thank our German engineers for its stunning performance. Its new 1.9 liter fuel-injected Water Boxer engine, 4-speed manual transmission, rack and pinion steering and independent suspension provide sedan-like handling

and maneuverability. And its effi-

cient use of space is truly impressive. So is the Wolfsburg Limited Edition Vanagon. It comes standard with power steering. A tachometer and digital clock. Sporty corduroy front bucket seats with armrests. And a two-passenger middle bench seat with folding backrest. The rear bench seat folds flat to form a bed, and other amenities include screens, curtains, mosquito netting, an illuminated make-up mirror and more.