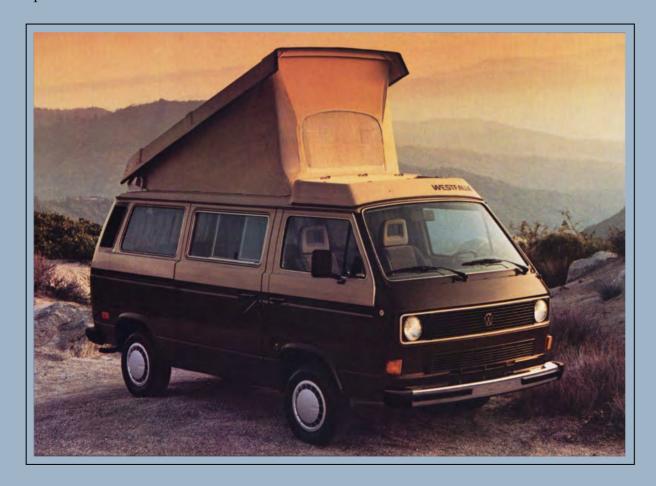

### V A N A G O N C A M P E R

The Vanagon Camper is an admirable example of German ingenuity. It combines all of the performance of a Vanagon with all of the comforts of home. This is not just camping, this is living!

The pop-top raises to reveal a "second floor" (room for two with a view!). The rear bench seat folds into a double bed. In the kitchenette you'll find a two-burner stove, sink and refrigerator. And storage space abounds.

The Wolfsburg Limited Edition Vanagon Camper is even more inviting. Its tastefully color coordinated interior features a new removable middle bench seat in rich velour upholstery and sporty front bucket seats with armrests. Power steering is standard. As is a tachometer and digital clock. Other features include a padded instrument panel. Tinted glass. An illuminated vanity mirror. And more. Can we invite you to our open house?

Wolfsburg Limited Edition Vanagon Camper in Merian Brown and Toscana Beige.

Volkswagen of America, Inc. believes the specifications in this brochure to be correct at time of printing. However, specifications, standard equipment and options are subject to change without notice. Some options may be unavailable when your vehicle is built. Please ask your dealer for advice concerning current availability of options and verify that your vehicle includes the optional equipment you ordered.