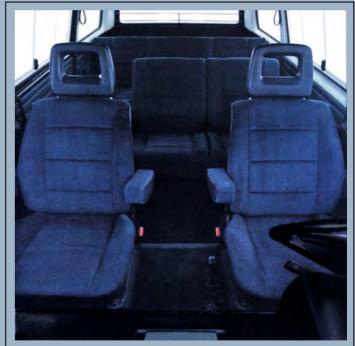

and maneuverability. And its effi-

cient use of space is truly impressive. So is the Wolfsburg Limited Edition Vanagon. It comes standard with power steering. A tachometer and digital clock. Sporty corduroy front bucket seats with armrests. And a two-passenger middle bench seat with folding backrest. The rear bench seat folds flat to form a bed, and other amenities include screens, curtains, mosquito netting, an illuminated make-up mirror and more.